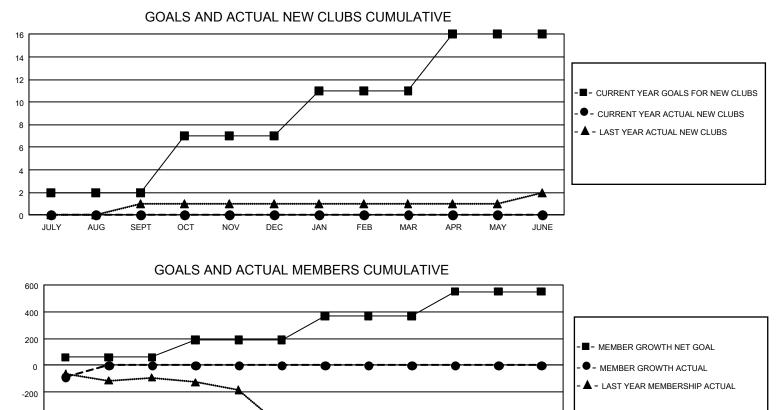

## GAT MONTHLY MEMBERSHIP PROGRESS REPORT

GMT Constitutional Area 3, Group F

REPORT DOES NOT INCLUDE CLUBS IN UNDISTRICTED AREAS.

|               | Club          | os          |               | Members               |                         |                         |                                                    |  |  |  |
|---------------|---------------|-------------|---------------|-----------------------|-------------------------|-------------------------|----------------------------------------------------|--|--|--|
|               | RESULTS FOR   | R 2020-2021 |               | RESULTS FOR 2020-2021 |                         |                         |                                                    |  |  |  |
| QUARTER       | NEW CLUB GOAL | NEW CLUBS   | DROPPED CLUBS | QUARTER MEM           | IBER GROWTH NET<br>GOAL | MEMBER GROWTH<br>ACTUAL | DROPPED<br>MEMBERS ACTUAL<br>(including transfers) |  |  |  |
| JULY/AUG/SEPT | - 6           | 0           | 1             | JULY/AUG/SEPT         | 60                      | 59                      | 122                                                |  |  |  |
| OCT/NOV/DEC   | 15            | 0           | 0             | OCT/NOV/DEC           | 130                     | 0                       | 0                                                  |  |  |  |
| JAN/FEB/MAR   | 12            | 0           | 0             | JAN/FEB/MAR           | 180                     | 0                       | 0                                                  |  |  |  |
| APR/MAY/JUNE  | Y/JUNE 15 0 0 |             | APR/MAY/JUNE  | 180                   | 0                       | 0                       |                                                    |  |  |  |